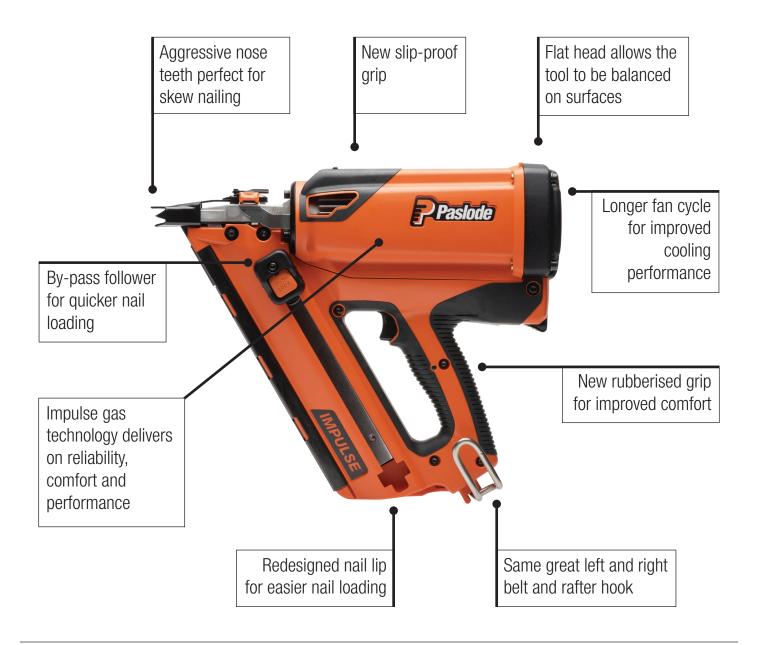

## 2021 FRAMEMASTER FEATURES & BENEFITS

| BEST IN CLASS COMFORT                    |                                                                            |
|------------------------------------------|----------------------------------------------------------------------------|
| FEATURE                                  | BENEFIT                                                                    |
| Flat head                                | Tool can be placed on its head and stay up right making it easy to pick up |
| New rubberised grip                      | Improved handling and feel                                                 |
| Left and right hand belt and rafter hook | Easily hooked off/on your belt or rafter                                   |
| Impulse gas technology                   | Delivers best in class weight, power, balance and performance              |

| BEST IN CLASS PERFORMANCE |                                                              |  |
|---------------------------|--------------------------------------------------------------|--|
| FEATURE                   | BENEFIT                                                      |  |
| New by-pass follower      | Faster and easier nail loading                               |  |
| Redesigned nail lip       | Redesigned nail lip for easier nail loading                  |  |
| Aggressive nose teeth     | Easy skew nailing                                            |  |
| New longer fan runtime    | Improved cooling when rapid firing and increased performance |  |
| Improved battery notch    | Ease of inserting and ejecting the battery                   |  |

| BEST IN CLASS RELIABILITY |                                                                      |  |
|---------------------------|----------------------------------------------------------------------|--|
| FEATURE                   | BENEFIT                                                              |  |
| Impulse gas technology    | Tried and tested technology giving maximum tool life and performance |  |