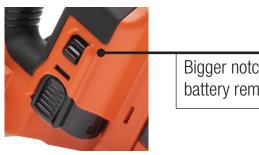

## 2021 FRAMEMASTER FEATURES

Bigger notch for easier battery removal

| BEST IN CLASS PERFORMANCE |                                                              |  |
|---------------------------|--------------------------------------------------------------|--|
| FEATURE                   | BENEFIT                                                      |  |
| New by-pass follower      | Faster and easier nail loading                               |  |
| Redesigned nail lip       | Redesigned nail lip for easier nail loading                  |  |
| Aggressive nose teeth     | Easy skew nailing                                            |  |
| New longer fan runtime    | Improved cooling when rapid firing and increased performance |  |
| Improved battery notch    | Ease of inserting and ejecting the battery                   |  |